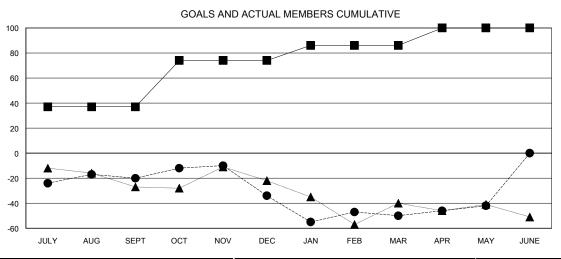

## **LOCATION MISSISSIPPI**

**GMT CA** 

|               | Club          | s         |               | Members  RESULTS FOR 2016-2017 |                                                                |                                                              |                                                    |
|---------------|---------------|-----------|---------------|--------------------------------|----------------------------------------------------------------|--------------------------------------------------------------|----------------------------------------------------|
|               | RESULTS FOR   | 2016-2017 |               |                                |                                                                |                                                              |                                                    |
| QUARTER       | NEW CLUB GOAL | NEW CLUBS | DROPPED CLUBS | QUARTER                        | NEW MEMBER GROWTH<br>NET GOAL (not reinstated<br>or transfers) | NEW MEMBER<br>GROWTH ACTUAL (not<br>reinstated or transfers) | DROPPED<br>MEMBERS ACTUAL<br>(including transfers) |
| JULY/AUG/SEPT | 1             | 0         | 0             | JULY/AUG/SEPT                  | 37                                                             | 25                                                           | 45                                                 |
| OCT/NOV/DEC   | 1             | 0         | 1             | OCT/NOV/DEC                    | 37                                                             | 17                                                           | 31                                                 |
| JAN/FEB/MAR   | 0             | 0         | 0             | JAN/FEB/MAR                    | 12                                                             | 27                                                           | 43                                                 |
| APR/MAY/JUNE  | 0             | 0         | 0             | APR/MAY/JUNE                   | 14                                                             | 23                                                           | 15                                                 |

| - 🔳 - | NEW MEMBER GROWTH NET GOAL |  |
|-------|----------------------------|--|
| _ • _ | NEW MEMBER OROMETH ACTUAL  |  |

- A - LAST YEAR MEMBERSHIP ACTUAL

| DROPPED CLUBS: 1 |     |
|------------------|-----|
| DROPPED MEMBERS  |     |
| DECEASED         | 11  |
| CLUB CANCELLED   | 9   |
| OTHER            | 114 |
| TOTAL            | 134 |